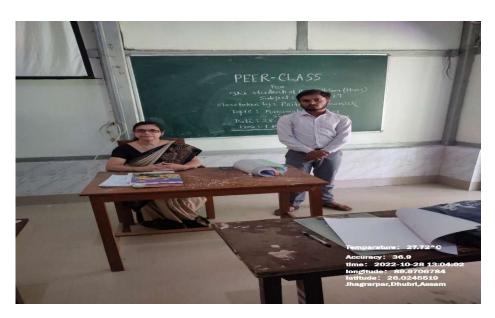

## **A FEW SNAP-SHOT OF THE PEER-CLASS:**

### 6. A Brief Write-up of the Programme:

As per the Departmental Plan of Sanskrit Department, a Peer Class was arranged on 28.10.2022 at 1 pm in Room No-06 for the students of B. A. 5th Semester Honours Class. All together 09 number students attended the class. In this special class Pritam Bhowmick, a student of B. A. 5th Semester Honours gave a lecture on the topic- *Manumatsyakatha of Satapathabrahmana*. To encourage the students in participatory learning and to build up their self-confidence were the main objectives of arranging the class. Dr. Mausumi Bhattacharjee, H. O. D of Sanskrit, B. N. College was present as the observer. The students took interest in the class and interacted with Pritam Bhowmick. At last Dr. Mausumi Bhattacharjee, the H. O. D of Sanskrit gave her appraisal to Pritam Bhowmick for his nice performance and motivated the students to come forward to participate in such type of Practice Teaching Sessions whenever these will be organised by the Department.