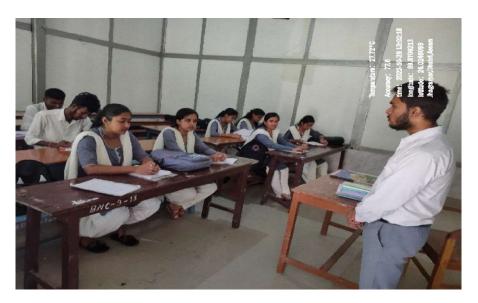

## **A FEW SNAP-SHOT OF THE PEER-CLASS:**

### 6. A Brief Write-up of the Programme:

As per the Departmental Plan of Sanskrit Department, a Peer Class was arranged on 28.10.2022 at 1 pm in Room No-06 for the students of B. A. 5th Semester Honours Class. All together 09 number students attended the class. In this special class Pritam Bhowmick, a student of B. A. 5th Semester Honours gave a lecture on the topic- *Manumatsyakatha of Satapathabrahmana*. To encourage the students in participatory learning and to build up their self-confidence were the main objectives of arranging the class. Dr. Mausumi Bhattacharjee, H. O. D of Sanskrit, B. N. College was present as the observer. The students took interest in the class and interacted with Pritam Bhowmick. At last Dr. Mausumi Bhattacharjee, the H. O. D of Sanskrit gave her appraisal to Pritam Bhowmick for his nice performance and motivated the students to come forward to participate in such type of Practice Teaching Sessions whenever these will be organised by the Department.